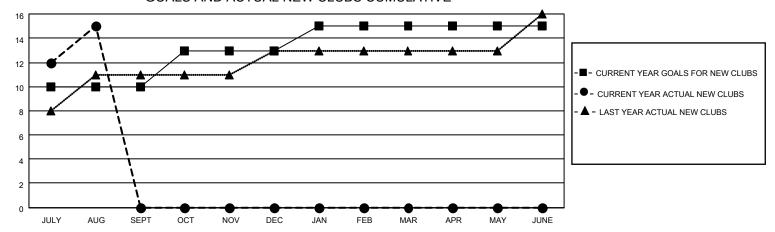

## GOALS AND ACTUAL NEW CLUBS CUMULATIVE

## MONTHLY MEMBERSHIP PROGRESS REPORT

LOCATION INDIA District 322 F Results as of: 8/31/2021

| Clubs RESULTS FOR 2021-2022 |    |    |   | Members RESULTS FOR 2021-2022 |     |     |    |
|-----------------------------|----|----|---|-------------------------------|-----|-----|----|
|                             |    |    |   |                               |     |     |    |
| JULY/AUG/SEPT               | 10 | 15 | 0 | JULY/AUG/SEPT                 | 200 | 633 | 57 |
| OCT/NOV/DEC                 | 3  | 0  | 0 | OCT/NOV/DEC                   | 125 | 0   | 0  |
| JAN/FEB/MAR                 | 2  | 0  | 0 | JAN/FEB/MAR                   | 50  | 0   | 0  |
| APR/MAY/JUNE                | 0  | 0  | 0 | APR/MAY/JUNE                  | 25  | 0   | 0  |