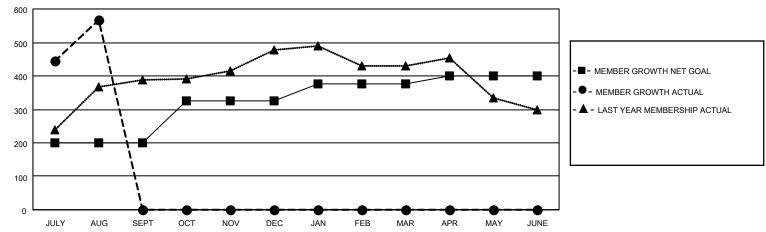

## GOALS AND ACTUAL MEMBERS CUMULATIVE

| DROPPED CLUBS: 0 |    | 73 CLUBS OF 136 ADDED 1 OR<br>MORE NEW MEMBERS | GENDER DISTRIBUTION                   |                                  |  |
|------------------|----|------------------------------------------------|---------------------------------------|----------------------------------|--|
|                  |    | WORE NEW WEINBERG                              | MALE<br>FEMALE                        | 3,196 (70.85%)<br>1,315 (29.15%) |  |
| DROPPED MEMBERS  |    |                                                | NON BINARY PREFER NOT TO ANSWER       | 0 (0.00%)                        |  |
| DECEASED         | 2  |                                                | TREFERENCE TO ANSWER                  | 0 (0.0070)                       |  |
| CLUB CANCELLED   | 0  | CLICK HERE FOR CUMULATIVE                      | TOTAL FAMILY UNIT MEMBERS             | 3 2,114                          |  |
| OTHER            | 55 | MEMBERSHIP DATA                                |                                       |                                  |  |
| TOTAL            | 57 |                                                | FAMILY MEMBERS PAYING HALF DUES 1,304 |                                  |  |
|                  |    |                                                |                                       |                                  |  |

## MONTHLY MEMBERSHIP PROGRESS REPORT

LOCATION INDIA District 322 F Results as of: 8/31/2021

| Clubs RESULTS FOR 2021-2022 |    |    |   | Members RESULTS FOR 2021-2022 |     |     |    |
|-----------------------------|----|----|---|-------------------------------|-----|-----|----|
|                             |    |    |   |                               |     |     |    |
| JULY/AUG/SEPT               | 10 | 15 | 0 | JULY/AUG/SEPT                 | 200 | 633 | 57 |
| OCT/NOV/DEC                 | 3  | 0  | 0 | OCT/NOV/DEC                   | 125 | 0   | 0  |
| JAN/FEB/MAR                 | 2  | 0  | 0 | JAN/FEB/MAR                   | 50  | 0   | 0  |
| APR/MAY/JUNE                | 0  | 0  | 0 | APR/MAY/JUNE                  | 25  | 0   | 0  |